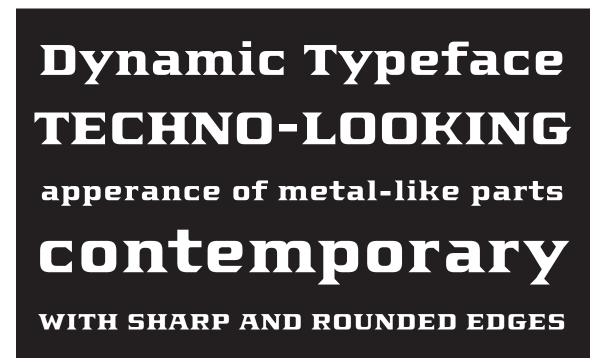

#### 8/10 Ekeras

Ekeras is a futuristic, techno-looking and expressive typeface with an appearance of metallike parts with some very sharp edges. This attractive display comes in roman with lower case and lining figures. The font will soon be available with true-drawn slant italics. Other designs

#### 10/12 Ekeras

Ekeras is a futuristic, techno-looking and expressive typeface with an appearance of metal-like parts with some very sharp edges. This attractive display comes in roman with lower case and lining figures. The font will

### 12/14 Ekeras

Ekeras is a futuristic, techno-looking and expressive typeface with an appearance of metal-like parts with some very sharp edges. This attractive display comes in roman with lower case

#### 14/16 Ekeras

Ekeras is a futuristic, techno-looking and expressive typeface with an appearance of metallike parts with some very sharp edges. This attractive display comes in roman with lower case and lining figures. The font will soon be available with true-drawn slant italics. 18/20 Ekeras

Ekeras is a futuristic, techno looking and expressive typeface with an appearance of metal like parts with some very sharp edges. This attractive display comes in roman with lower case and lining

#### 20/22 Ekeras

Ekeras is a new techno-looking typeface with an appearance of metal like parts with some very sharp edges. This attractive display comes in roman with lower case and lining figures. The

### 24/25 Ekeras

Ekeras is a new techno-looking and expressive typeface with an appearance of metal like parts with some very sharp edges. This attractive display