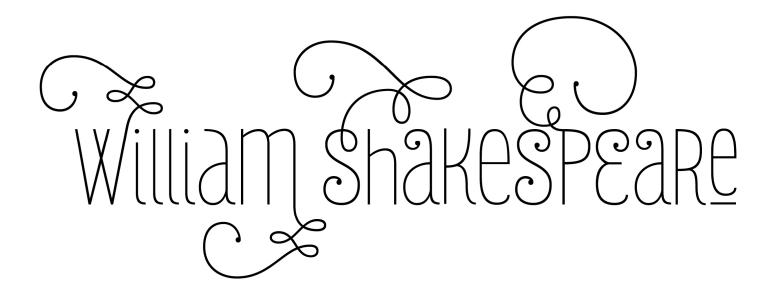

## Julieta from Latinotype

Julieta, a swashy type of love, is a condensed and unicase type.

Inspired in romanticism, it's very charming and provides versatile typography. You can alternate uppercase and lowercase and mix with a blend of alternate, ligature and swash characters. With 810 glyphs available, there are endless composition possibilities. In addition to 247 standard characters there are a wide range of ornaments and connectors for boundless creativity.