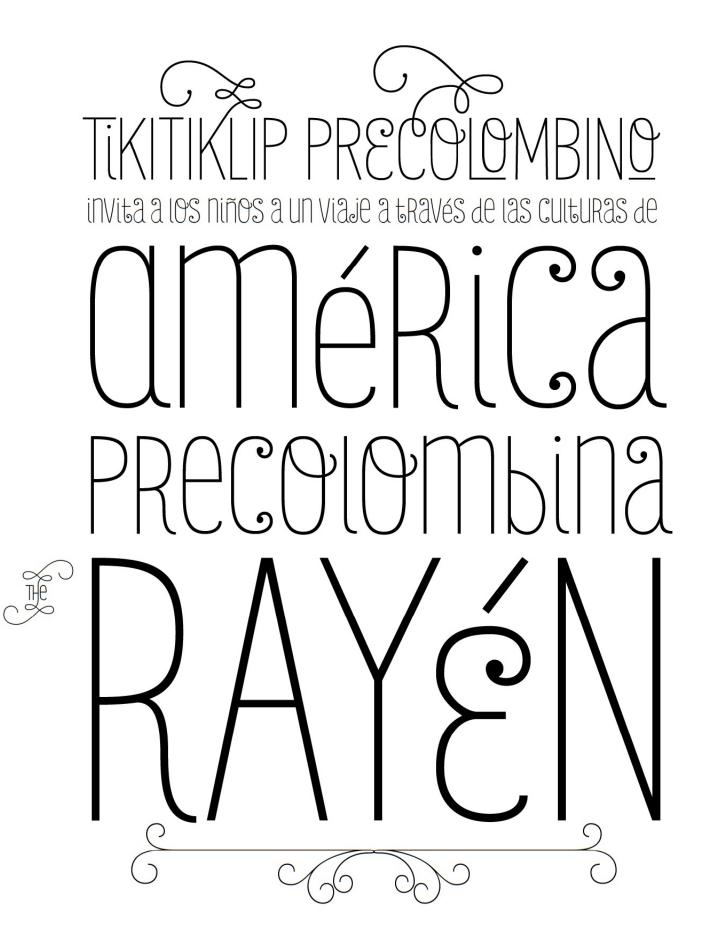

## Julieta from Latinotype

Julieta, a swashy type of love, is a condensed and unicase type.

Inspired in romanticism, it's very charming and provides versatile typography. You can alternate uppercase and lowercase and mix with a blend of alternate, ligature and swash characters. With 810 glyphs available, there are endless composition possibilities. In addition to 247 standard characters there are a wide range of ornaments and connectors for boundless creativity.