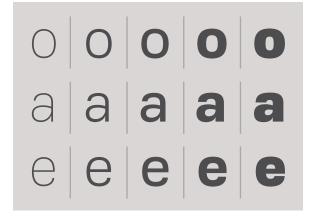

# Theatrical Resisting Affliction Snuffbox Prettyish

Resisting
Affliction
Snuffbox
Prettyish

standard character set

Delving deeper into typographic history, Doctrine features historical forms and alternate characters derived from foreign alphabets. That now unused but well-known historical minuscule, the long s, fell out of use in the early nineteenth century but is revived to work with Doctrine's contemporary forms. Traditionally the long s occurred in the middle or at the beginning of a word—the most famous example being the in the word  $\mathbf{congrefs}$  in the United States Bill of Rights. From the foreign alphabets, the lowercase  $\mathbf{e}$  is inspired by epsilon, the fifth letter of the Greek alphabet and a precursor to the latin  $\mathbf{e}$ , and the alternate  $\mathbf{f}$  is inspired by the hooked  $\mathbf{f}$ , the italic form of which,  $\mathbf{f}$ , is used to signify currencies named florin.